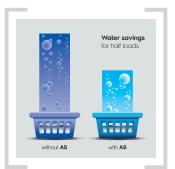

## Cost savings in water and energy

- thanks to Automatic Saving SystemDetermines the load weight
- and adds the correct amount of water ►
- Up to 50% water savings for half loads Energy savings due to less water to heat