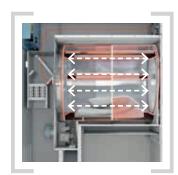

#### Maximum dewatering

- Power Balance for faster drying
- Lower maintenance costs,
- longer lifetime Less noise from vibrations