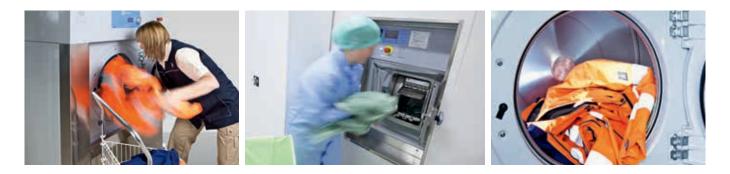

### Highest flexibility for best quality

With customisable programs for any fabric or degree of soilage, you can determine washing and drying standards for your individual workwear needs. Remove tough stains, soot, blood or oil while preserving important

features like welded seams, reflective trims and highest protection with re-impregnation. Special cleanroom solutions support businesses with the highest hygiene demands.

Give heavily soiled workwear the most thorough cleaning possible to remove oil, grease and finest dust while preserving the quality and safety features to guarantee the health of the workers.

Electrolux specific Cleanroom range assures maximum hygiene control.

- Robust construction guarantees compliance with Cleanroom Standards
- Equipped with indirect heating elements to eliminate contamination of the bath
- Cost savings in workwear and uniforms
- Automatic barrier washers only open when washing is completed
- Easy access in dryers to HEPA filter housing for quick replacement
- Stainless steel of washers and dryers is 316L, more resistant to aggressive water and chemicals than standard AISI 304