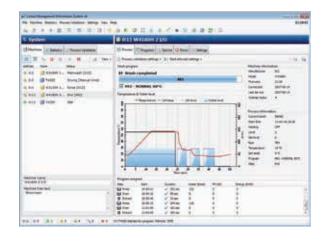

Total cost control thanks to Certus Management™ Information System Boosts savings and profitability Enables process validation Innovative software from Electrolux

We offer the widest range of professional laundry equipment on the market for custom made solutions. Everything from small 6 kg machines up to 110 kg.

### **Superior Laundry solution** Your proof in facts and figures

With the Certus Management<sup>™</sup> Information System, demonstrate at any time that your Electrolux Professional laundry runs optimally – in terms of both cost and hygiene. On the one hand, you can monitor your processes and optimise your efficiency. On the other, you can adhere to a quality control standard like the RABC or HACCP with the appropriate control measures.