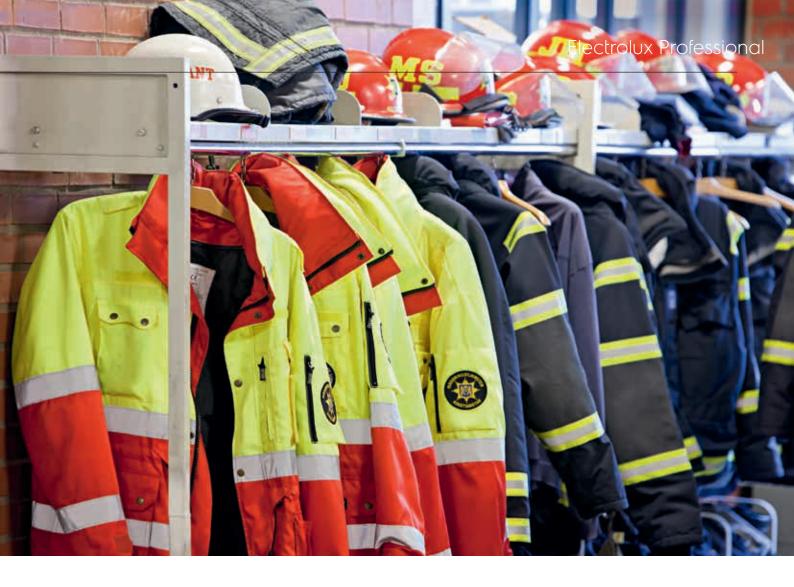

# A perfect solution for every industry Adding lifetime to your workwear

The added costs of replacing company workwear and laundry equipment can be a distraction from your core business activities.

An in-house laundry solution from Electrolux Professional is a long term investment that gives you full control and will save you time and money.

### Highest flexibility for best quality

With customisable programs for any fabric or degree of soilage, you can determine washing and drying standards for your individual workwear needs. Remove tough stains, soot, blood or oil while preserving important

features like welded seams, reflective trims and highest protection with re-impregnation. Special cleanroom solutions support businesses with the highest hygiene demands.

Give heavily soiled workwear the most thorough cleaning possible to remove oil, grease and finest dust while preserving the quality and safety features to guarantee the health of the workers.